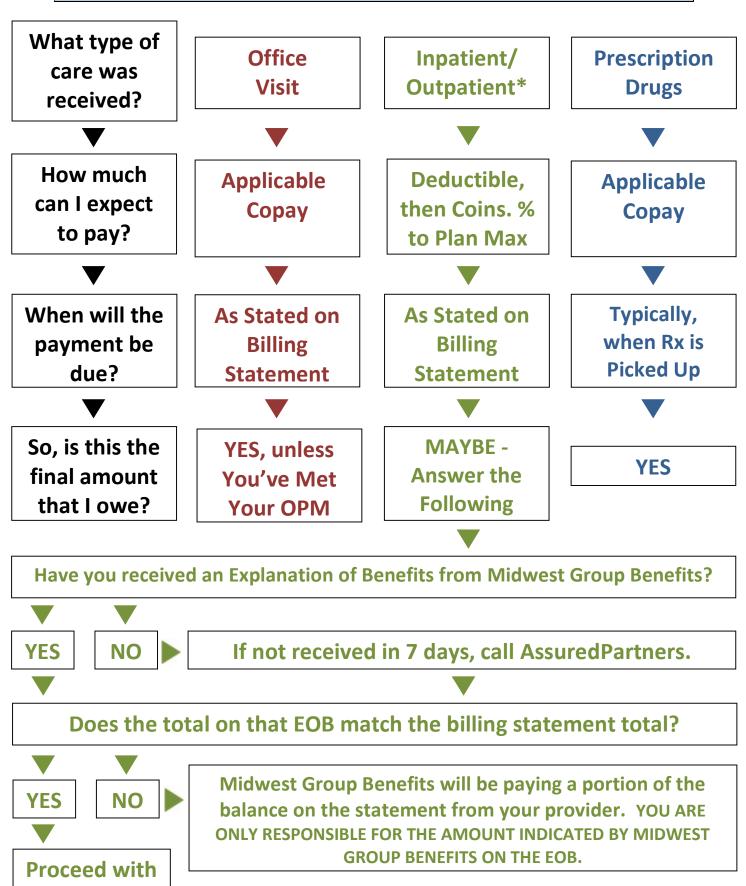

The plans with \$2,500, \$1,000 and \$500 deductibles are offered on a partially selffunded basis, through the combination of HealthPartners UnityPoint Health and Midwest Group Benefits (MGB). You will receive two explanations of benefits (EOBs) with these plans. Pages 7 and 8 of this handbook will give you basic information regarding how partially self-funded plans work. The \$5,000 deductible plans are not partially self-funded and will not receive the second EOB from MGB. As always, please call AssuredPartners with any questions you have.