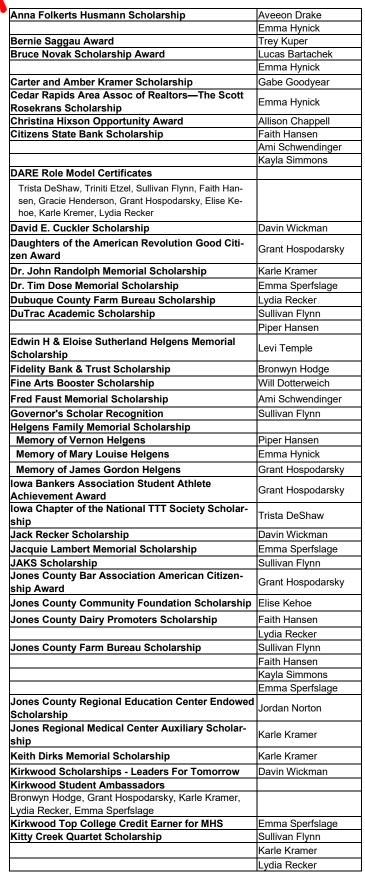

# CLASS OF 2022

Valedictorians: Sullivan Flynn, Karle Kramer,

Lydia Recker, Emma Sperfslage

Salutatorian: Faith Hansen

Eighty-six students graduated on Sunday, May 29 from Monticello High School. Sullivan Flynn, Karle Kramer, Lydia Recker and Emma Sperfslage were recognized as Valedictorians Faith Hansen as Salutatorian. The following students were recognized as high honor students for maintaining at least a 3.50 grade point average: Kelsey Adams, Kadence Barnhart, Lucas Bartachek, Erlin Bell, Allison Chappell, Devanee Devilbliss, Mythi Diamond, Logan Farmer, Sullivan Flynn, Faith Hansen, Piper Hansen, Bronwyn Hodge, Grant Hospodarsky, Emma Hynick, Elise Kehoe, Karle Kramer, Trey Kuper, Cora Mescher, Lydia Recker, Jordan Reth, Allie Riches, Kendall Ruden, Kayla Simmons, Emma Sperfslage, Ian Weber, and Davin Wickman.

The following students graduated with honors maintaining at least a 3.00 grade point average: Kila Bartels, Matthew Beal, Heather Burrow, Rylan Cooper, Trista DeShaw, Sagan DeWald, Brenden Dirks, William Dotterweich, Marianne Fanning, Gabriel Goodyear, Ty Jesenovec, Carter Kurt, Kaylee Manternach, Evan Martensen, Jordan Norton, Riley Norton, Jayme Patterson, Owen Ray, Ami Schwendinger, Jasmon Sharp, Sarah Spence, Mallory Steiner, Marcus Sunlin, Owen Thomas, Gracie Tuel, Kylee Van Dorn, Josephine VonAhsen, Chandler Weber, Natalia Williams and Hailey Wilson.

Congratulations to all of the 2022 Monticello High School Graduates!! The future is yours!

**Silver Service Awards:** Kelsey Adams, Heather Burrow, Trista DeShaw, Marianne Fanning, Sullivan Flynn, Faith Hansen, Piper Hansen, Bronwyn Hodge, Grant Hospodarsky, Elise Kehoe, Karle Kramer, Lydia Recker, Kendall Ruden, Kayla Simmons, Emma Sperfslage, Kylee Van Dorn, Natalia Williams, and Davin Wickman.

# **Kirkwood Community College Medallions**

Congratulations to: Kelsey Adams, Lucas Bartachek, Matt Beal, Erlin Bell, Heather Burrow, Allison Chappell, Trista DeShaw, Mythi Diamond, Brenden Dirks, Will Dotterweich, Aveeon Drake, Marianne Fanning, Logan Farmer, Sullivan Flynn, Gabe Goodyear, Faith Hansen, Piper Hansen, Bronwyn Hodge, Grant Hospodarksy, Emma Hynick, Ty Jesenovec, Elise Kehoe, Karle Kramer, Trey Kuper, Carter Kurt, Ian LaGrange, Kaylee Manternach, Evan Martensen, Jordan Norton, Riley Norton, Lydia Recker, Jordan Reth, Allie Riches, Kendall Ruden, Ami Schwendinger, Jasmon Sharp, Kayla Simmons, Sarah Spence, Emma Sperfslage, Mark Sunlin, Owen Thomas, Gracie Tuel, Kylee Van Dorn, Noah Webber, and Chandler Weber.