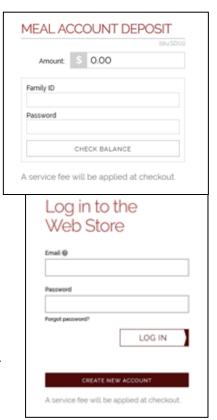

## **Payment Instructions**

- Visit our school Web Store at: https://monticello. revtrak.net/
- All parents will need to create a Webstore account, (if you don't have one already) please click Create New Account. Enter your information and create password. Returning customers, please enter your email address and password. Select Log In.
- Monticello Communify School District

  BOOME SERVICES HOME WINDOOM! OUT

  Media Account Deposit

  Addition Passes
- Click on appropriate Block you'd like to purchase
- Select item you wish to purchase
- Enter required information
- Click Add To Cart
- When all items are in your cart click Checkout.
- Review and submit your payment.
- Payment will be processed and receipt can be viewed and printed. A
  receipt will be sent to the email address provided.

Please note: you will need to create an account for the Web Store, then use your PowerSchool login to pay for registration fees and use your School Dining login to pay for lunch. If you need help with your login, please contact Morgan Murray-Zimmerman at 319-975-6028 or morgan.murray@monticello.k12.ia.us